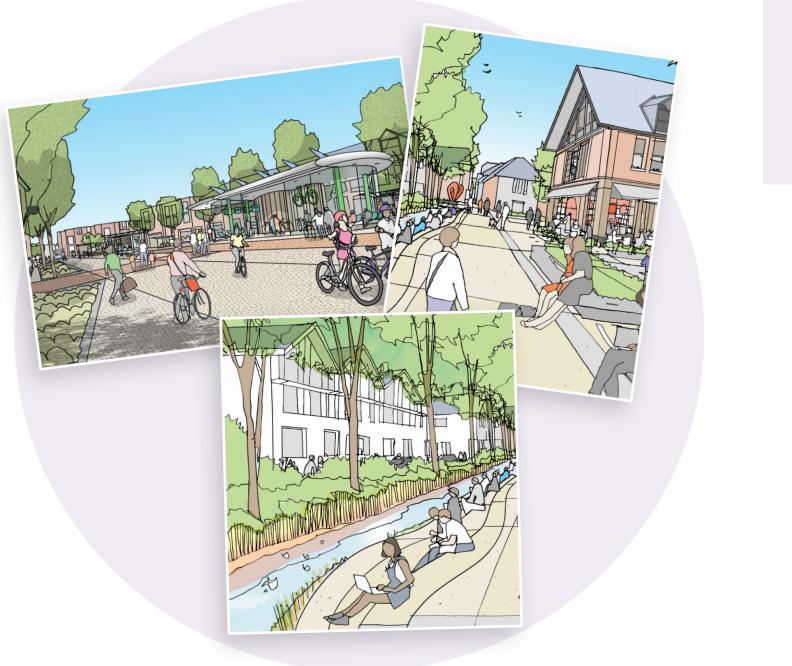

Fishlake Meadows.

2016-2019

Second consultation on the Romsey Masterplan (Feb-Mar) to obtain feedback from the public on the emerging principles and options. Over 230

**Romsey Masterplan - South** of Town Centre adopted