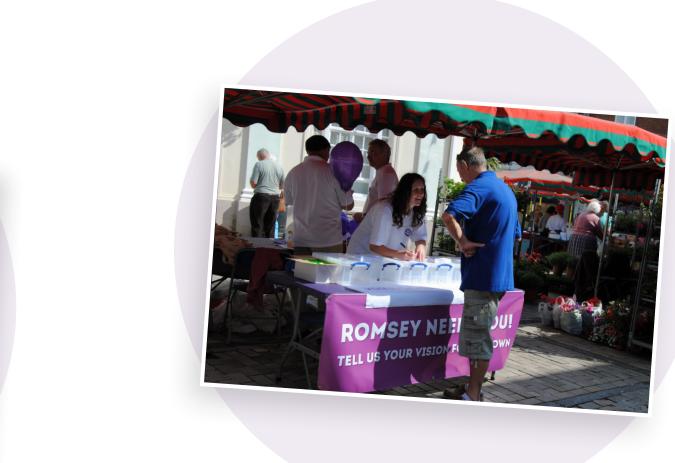

The 'piazza' created esidents' experience c the space.

Five years on a refresh of the original Vision for Romsey held. Community consultations undertaken with young people, business, sports

> groups, community groups. Stalls in Romsey town centre asking the publics views.

**2022-2042** D

Romsey Future Community and stakeholder events held to let people know about Romsey Future

Romsey Future Facebook page set up

Community organisations invited to submit 'scopes' with ideas for projects in Romsey