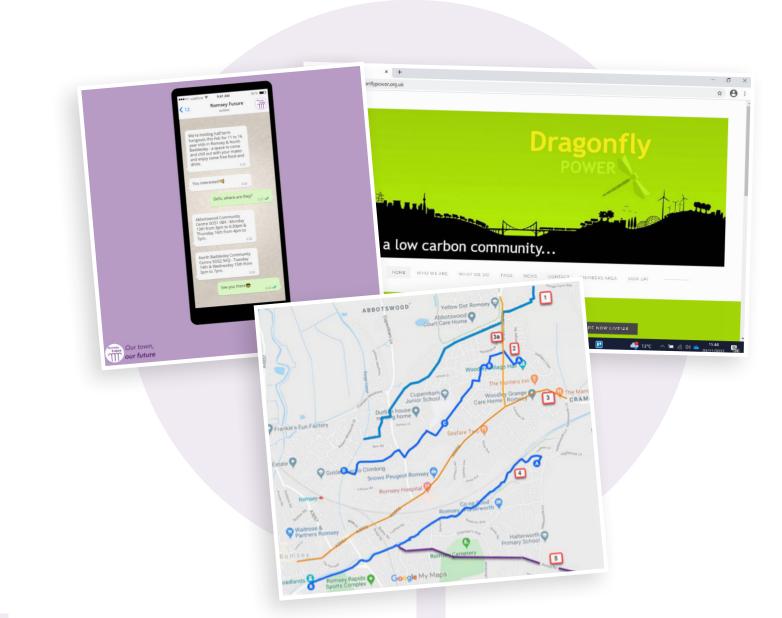

Improvements to footpaths into Romsey Half Term Hangouts · Dragonfly Power

Stakeholder events

to develop actions to

underpin the main aims

of Romsey Future.

Public invited to proposed actions.

Romsey Future-our Town, Our Future Community Event