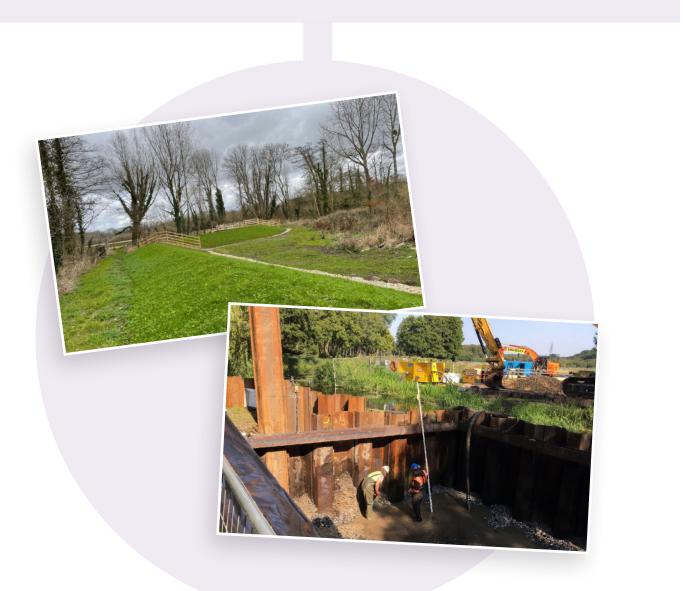

Fishlake Meadows.

2016-2019

Second consultation on the Romsey Masterplan (Feb-Mar) to obtain feedback from the public on the emerging principles and options. Over 230

**Romsey Masterplan - South** of Town Centre adopted