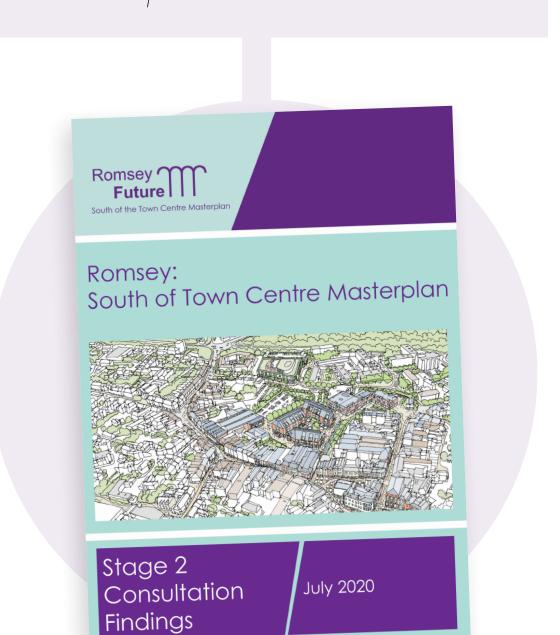

Fishlake Meadows.

2016-2019

Second consultation on the Romsey Masterplan (Feb-Mar) to obtain feedback from the public on the emerging principles and options. Over 230

**Romsey Masterplan - South** of Town Centre adopted